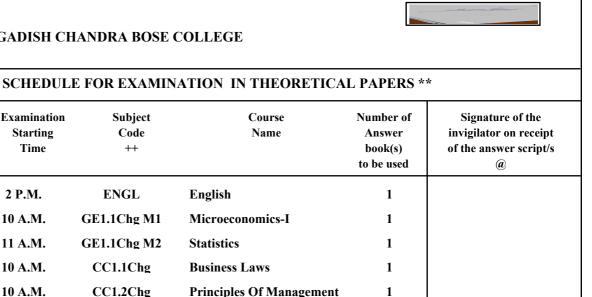

#### ACHARYA JAGADISH CHANDRA BOSE COLLEGE

Mishlah Hustrayue

| Exami<br>Day & |                  | Examination<br>Starting<br>Time | Subject<br>Code<br>++ | Course<br>Name          | Number of<br>Answer<br>book(s)<br>to be used                                                                                                                | Signature of the invigilator on receipt of the answer script/s |  |
|----------------|------------------|---------------------------------|-----------------------|-------------------------|-------------------------------------------------------------------------------------------------------------------------------------------------------------|----------------------------------------------------------------|--|
| Monday         | 28-02-2022       | 2 P.M.                          | ENGL                  | English                 | 1                                                                                                                                                           |                                                                |  |
| Friday         | 04-03-2022       | 10 A.M.                         | GE1.1Chg M1           | Microeconomics-I        | 1                                                                                                                                                           |                                                                |  |
| Friday         | 04-03-2022       | 11 A.M.                         | GE1.1Chg M2           | Statistics              | 1                                                                                                                                                           |                                                                |  |
| Saturday       | 05-03-2022       | 10 A.M.                         | CC1.1Chg              | <b>Business Laws</b>    | 1                                                                                                                                                           |                                                                |  |
| Sunday         | 06-03-2022       | 10 A.M.                         | CC1.2Chg              | Principles Of Managem   | ent 1                                                                                                                                                       |                                                                |  |
| Monday         | 07-03-2022       | 10 A.M.                         | CC1.1Cg               | Financial Accounting-I( | General) 1                                                                                                                                                  |                                                                |  |
|                |                  |                                 |                       |                         | Centry                                                                                                                                                      | 15                                                             |  |
| Signature      | of the Principal | /TIC/OIC of the                 | e College with Seal   |                         | Controller of Examinations (Actg.)                                                                                                                          |                                                                |  |
| •              | to unavoidab     | ole changes<br>subject/s to be  | altered               | CE/ADM/18/229 D         | N.B. Please follow University Notification No. CE/ADM/18/229 Dated 04/12/2018 in www.cuexam.net for instruction of Examinee/Invigilator/Examination centre. |                                                                |  |