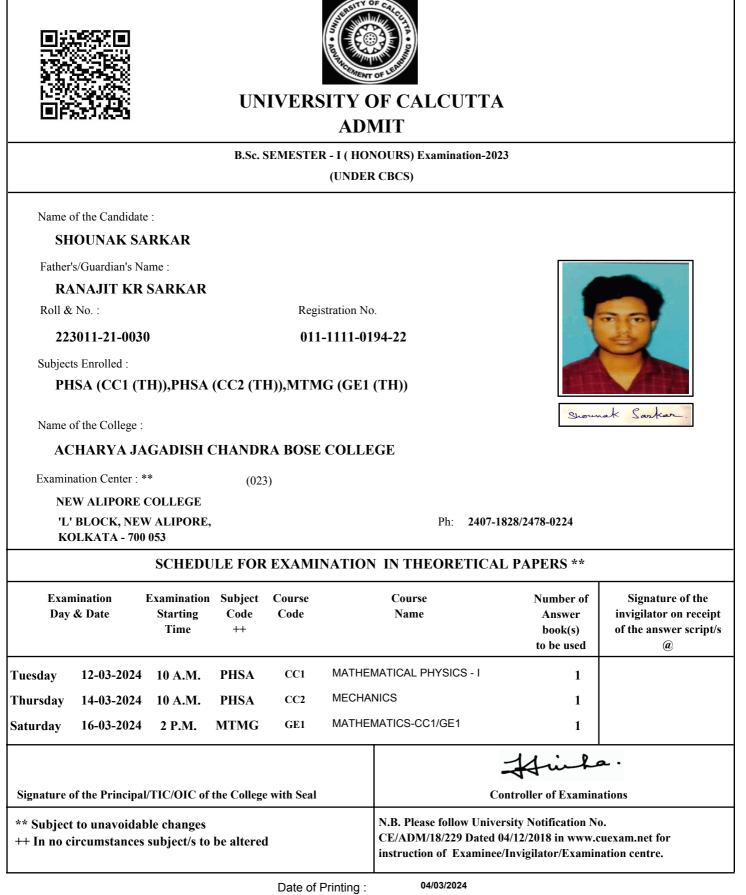

# UNIVERSITY OF CALCUTTA ADMIT

#### B.Sc. SEMESTER - I (HONOURS) Examination-2023 (UNDER CBCS) Name of the Candidate : ALISHA ALI Father's/Guardian's Name : SK REFAT ALI Roll & No. : Registration No. 213011-11-0012 011-1211-0160-21 Subjects Enrolled : CEMA (CC1 (TH)),CEMA (CC2 (TH)),PHSG (GE1 (TH)) Alisha All Name of the College : ACHARYA JAGADISH CHANDRA BOSE COLLEGE Examination Center : \*\* (035)SOUTH CALCUTTA GIRLS COLLEGE 72, SARAT BOSE ROAD, Ph: 2475-3785/2454-2265 KOLKATA - 700 025 SCHEDULE FOR EXAMINATION IN THEORETICAL PAPERS \*\* Examination Examination Subject Course Course Number of Signature of the Day & Date Starting Code Code Name invigilator on receipt Answer Time ++ book(s) of the answer script/s to be used (a) CC1 **INORGANIC CHEMISTRY-1 ORGANIC** Tuesday 12-03-2024 10 A.M. CEMA 1 CHEMISTRY-1A PHYSICAL CHEMISTRY-1 ORGANIC CC2 Thursday 14-03-2024 10 A.M. CEMA 1 CHEMISTRY-1B PHSG GE1 MECHANICS Saturday 16-03-2024 10 A.M. 1 La. Signature of the Principal/TIC/OIC of the College with Seal **Controller of Examinations** N.B. Please follow University Notification No. \*\* Subject to unavoidable changes CE/ADM/18/229 Dated 04/12/2018 in www.cuexam.net for ++ In no circumstances subject/s to be altered instruction of Examinee/Invigilator/Examination centre.